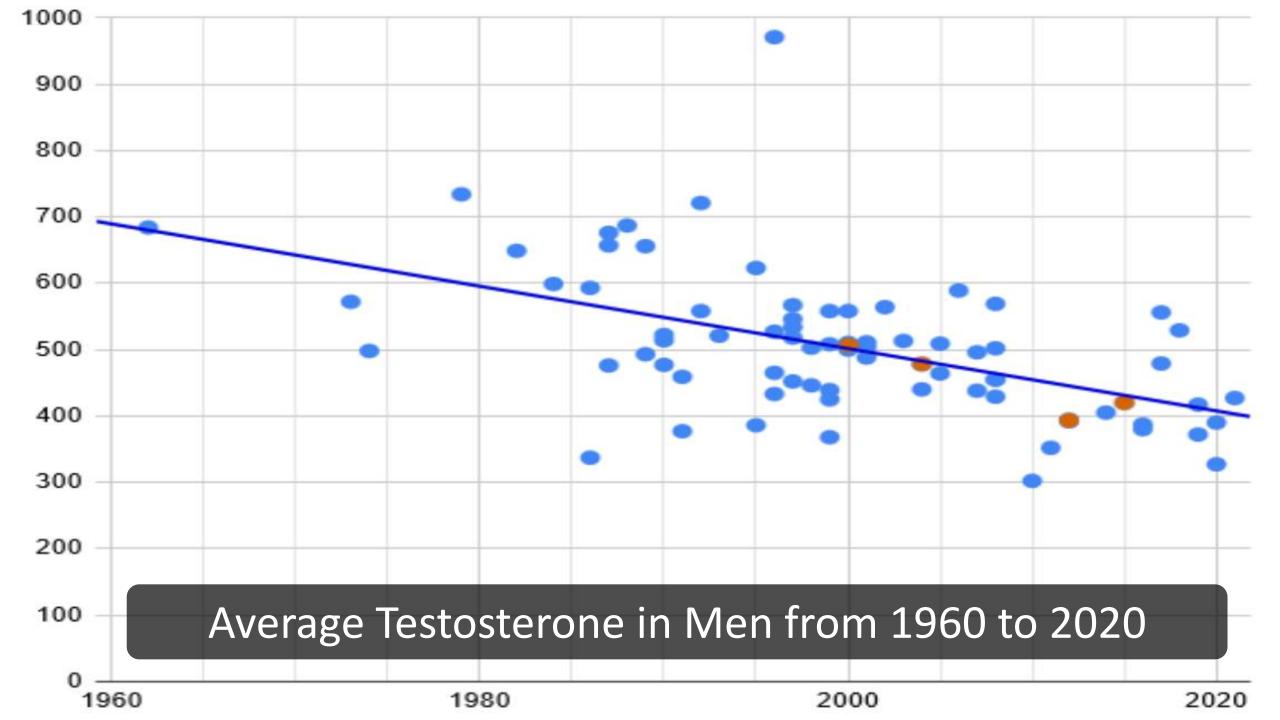

# Making the Leap from Childhood to Adulthood

Wednesday January 3, 2024

#### **ANNOUNCEMENTS**

- Thank you all that helped!
- This Sunday Bro Randy
- January ? Fireside Fellowship
- January 21 Bro Gabe Smith
- February 25 Annual Vote for Deacons and Trustees



## TITUS 2:1 - 8

. . . be established, older teach the younger . . .



#### The decline of man.

#### Samuel Whittemore

- Daniel into captivity 10 17
- David fought Goliath around 15
- Mary Birthed Jesus around 15



58-0928E — The Serpent's Seed 126 And man is becoming more sissyfied, every day, and women is becoming more masculine. What's the matter? We're going to find out in a few minutes, by the Bible. Women ain't women no more. I don't mean you Christian women....

#### 58-0928E — The Serpent's Seed

... I'm talking about the general run. They want to act like men; want to cut their hair like men; put their hand up on a bar, like that, and sing God Bless America, with a cigarette out of the corner of their mouth.

### TIMOTHY 2:2-6

. . . good soldier of Christ . . .



# Cultivate then guide young gifts!

## It's not good enough to only say "don't do what I did".